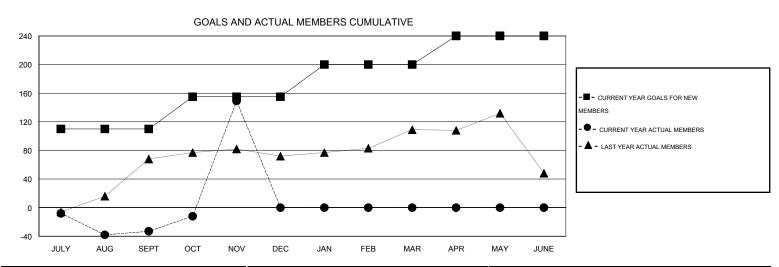

## **LOCATION REP OF BANGLADESH**

 $\mathsf{GMT}\;\mathsf{CA}\;6$ 

|               |                  | Clubs             |                  |                  | Members               |                    |                                     |                    |                  |  |
|---------------|------------------|-------------------|------------------|------------------|-----------------------|--------------------|-------------------------------------|--------------------|------------------|--|
|               | RESU             | LTS FOR 2015-2016 |                  |                  | RESULTS FOR 2015-2016 |                    |                                     |                    |                  |  |
| QUARTER       | NEW CLUB<br>GOAL | NEW CLUBS         | DROPPED<br>CLUBS | NET<br>GAIN/LOSS | QUARTER               | NEW MEMBER<br>GOAL | CHARTER AND<br>NEW MEMBERS<br>ADDED | DROPPED<br>MEMBERS | NET<br>GAIN/LOSS |  |
| JULY/AUG/SEPT | 4                | 0                 | 1                | -1               | JULY/AUG/SEPT         | 110                | 47                                  | 80                 | -33              |  |
| OCT/NOV/DEC   | 2                | 9                 | 0                | 9                | OCT/NOV/DEC           | 45                 | 198                                 | 16                 | 182              |  |
| JAN/FEB/MAR   | 2                | 0                 | 0                | 0                | JAN/FEB/MAR           | 45                 | 0                                   | 0                  | 0                |  |
| APR/MAY/JUNE  | 2                | 0                 | 0                | 0                | APR/MAY/JUNE          | 40                 | 0                                   | 0                  | 0                |  |

## GOALS AND ACTUAL NEW CLUBS CUMULATIVE

| DROPPED CLUBS: 1  |    | 28 CLUBS OF 100 ADDED 1 OR MORE<br>NEW MEMBERS | GENDER DISTRIBUTION  MALE 1,688 (79.36%) |              |     |
|-------------------|----|------------------------------------------------|------------------------------------------|--------------|-----|
| DROPPED MEMBERS   |    |                                                | FEMALE                                   | 439 (20.64%) |     |
| DECEASED          | 0  | CHCK HERE FOR HEALTH                           |                                          |              | 813 |
| CLUB CANCELLED 26 |    | CLICK HERE FOR HEALTH ASSESSMENT DATA          | FAMILY UNIT MEMBERS                      |              |     |
| OTHER             | 70 |                                                | HEAD OF HOUSEHOLD                        |              | 249 |
| TOTAL             | 96 |                                                | NON-HEAD OF HOUSEHOLD                    |              |     |