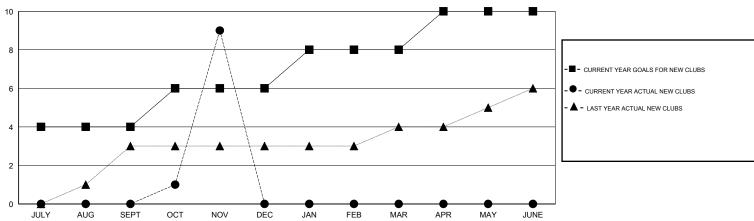

## **LOCATION REP OF BANGLADESH**

 $\mathsf{GMT}\;\mathsf{CA}\;6$ 

|               |                  | Clubs             |                  |                  | Members               |                    |                                     |                    |                  |  |
|---------------|------------------|-------------------|------------------|------------------|-----------------------|--------------------|-------------------------------------|--------------------|------------------|--|
|               | RESU             | LTS FOR 2015-2016 |                  |                  | RESULTS FOR 2015-2016 |                    |                                     |                    |                  |  |
| QUARTER       | NEW CLUB<br>GOAL | NEW CLUBS         | DROPPED<br>CLUBS | NET<br>GAIN/LOSS | QUARTER               | NEW MEMBER<br>GOAL | CHARTER AND<br>NEW MEMBERS<br>ADDED | DROPPED<br>MEMBERS | NET<br>GAIN/LOSS |  |
| JULY/AUG/SEPT | 4                | 0                 | 1                | -1               | JULY/AUG/SEPT         | 110                | 47                                  | 80                 | -33              |  |
| OCT/NOV/DEC   | 2                | 9                 | 0                | 9                | OCT/NOV/DEC           | 45                 | 198                                 | 16                 | 182              |  |
| JAN/FEB/MAR   | 2                | 0                 | 0                | 0                | JAN/FEB/MAR           | 45                 | 0                                   | 0                  | 0                |  |
| APR/MAY/JUNE  | 2                | 0                 | 0                | 0                | APR/MAY/JUNE          | 40                 | 0                                   | 0                  | 0                |  |

## GOALS AND ACTUAL NEW CLUBS CUMULATIVE

| DROPPED CLUBS: 1  |    | 28 CLUBS OF 100 ADDED 1 OR MORE<br>NEW MEMBERS | GENDER DISTRIBUTION  MALE 1,688 (79.36%) |              |     |
|-------------------|----|------------------------------------------------|------------------------------------------|--------------|-----|
| DROPPED MEMBERS   |    |                                                | FEMALE                                   | 439 (20.64%) |     |
| DECEASED          | 0  | CHCK HERE FOR HEALTH                           |                                          |              | 813 |
| CLUB CANCELLED 26 |    | CLICK HERE FOR HEALTH ASSESSMENT DATA          | FAMILY UNIT MEMBERS                      |              |     |
| OTHER             | 70 |                                                | HEAD OF HOUSEHOLD                        |              | 249 |
| TOTAL             | 96 |                                                | NON-HEAD OF HOUSEHOLD                    |              |     |